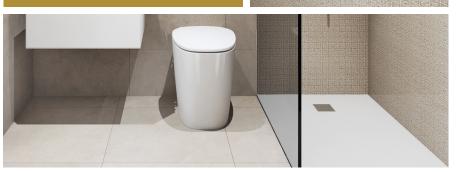

## **Bathroom qualities**

Shower with tiled walls, resin shower tray (GEL COAT) , mixer tap and modern bathroom unit with white resin worktop or similar.

\*shower screens not included.

Quality of finishing, quality of life.