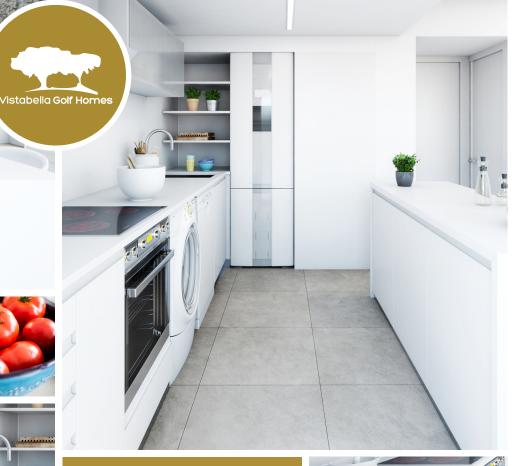

## MALÉ Kitchen qualities

Kitchen units laquered in white (silken matt finished), kitchen mixer tap model TRES or similar with built-in kitchen sink in top quality. Kitchen worktop SILESTONE, COMPAC or similar.

\*Extractor fan and white goods are not included.