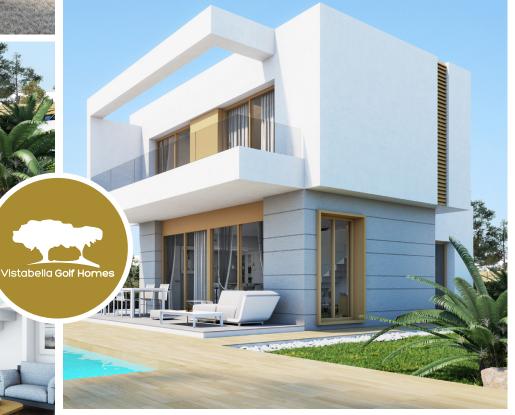

unit with white resin worktop or similar.

\*shower screens not included.











Quality of finishing, quality of life.





## MALÉ Kitchen qualities

Kitchen units laquered in white (silken matt finished), kitchen mixer tap model TRES or similar with built-in kitchen sink in top quality. Kitchen worktop SILESTONE, COMPAC or similar.

\*Extractor fan and white goods are not included.









## MALÉ

## **General qualities**

Interior and exterior floors with high quality tiles.

Internal doors laquered in white, with magnetic closing system and stainless steel handles.

Main entrance armored door.

Exterior facade finished with ceramic tiles and rendered with plaster.

Pre-instalation of air-conditioning through ducts.

- \*Garden area finished with topsoil.
- \*Pool not included.











Quality of finishing, quality of life.