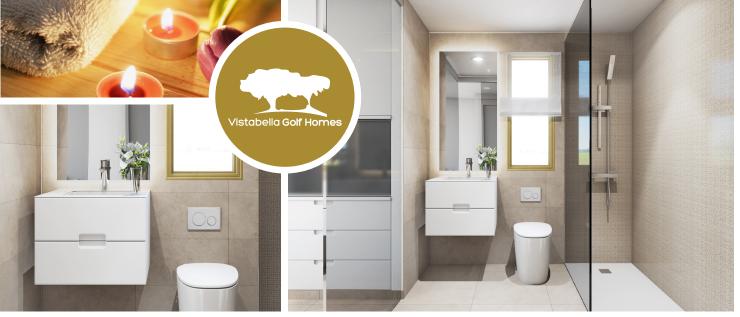

## **Bathroom qualities**

Shower with tiled walls, resin shower tray (GEL COAT) , mixer tap and modern bathroom unit with white resin worktop or similar.

\*shower screens not included.

Quality of finishing, quality of life.