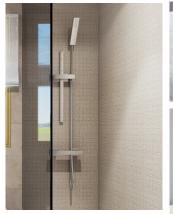

## **Bathroom qualities**

Shower with tiled walls, resin shower tray (GEL COAT) , mixer tap and modern bathroom unit with white resin worktop or similar.

\*shower screens not included.

Quality of finishing, quality of life.